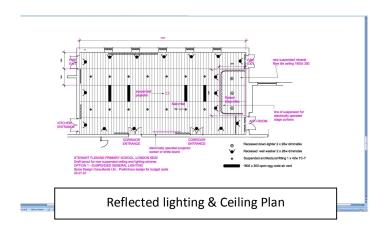

## Assembly hall Upgrade

Brief – Provide design and planning options for upgrading the existing school hall to improve general aesthetics, lighting, and acoustics facilities to enhance presentation facilities, combined with proposals for a new raised dais stage, theatre style curtains and lighting to improve the quality of school drama and events

Scope of work – Carry out a site survey to produce CAD drawing layouts and prepare schemes for seating and stage lighting layouts with outline specifications, finishes boards and Sketch 3D visuals. Incorporate scheme into a cost feasibility with contract programme for implementation when funds available.