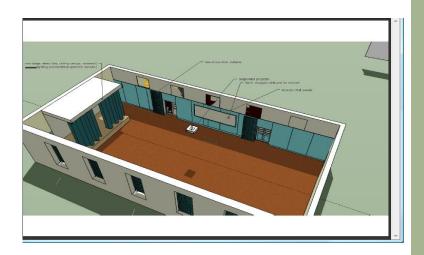

## Assembly hall Upgrade

Brief – Provide design and planning options for upgrading the existing school hall to improve general aesthetics, lighting, and acoustics facilities to enhance presentation facilities, combined with proposals for a new raised dais stage, theatre style curtains and lighting to improve the quality of school drama and events

Scope of work – Carry out a site survey to produce CAD drawing layouts and prepare schemes for seating and stage lighting layouts with outline specifications, finishes boards and Sketch 3D visuals. Incorporate scheme into a cost feasibility with contract programme for implementation when funds available.