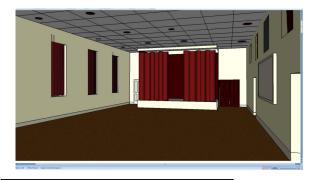

## Assembly hall Upgrade

Brief – Provide design and planning options for upgrading the existing school hall to improve general aesthetics, lighting, and acoustics facilities to enhance presentation facilities, combined with proposals for a new raised dais stage, theatre style curtains and lighting to improve the quality of school drama and events

Scope of work – Carry out a site survey to produce CAD drawing layouts and prepare schemes for seating and stage lighting layouts with outline specifications, finishes boards and Sketch 3D visuals. Incorporate scheme into a cost feasibility with contract programme for implementation when funds available.